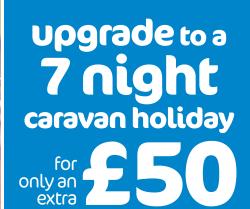

stay for 4 extra night for **£**50

book by
8th May
for £70
only deposit

holiday caravans - 3 nights

friday 16<sup>th</sup> to monday 19<sup>th</sup> june **2 bedroom caravans** (max 4 adults per caravan) **3 bedroom caravans** (max 6 adults per caravan)

| 2 bed Standard £253.80 | 3 bed Standard £298.80 |
|------------------------|------------------------|
| 2 bed Bronze £280.80   | 3 bed Bronze £325.80   |
| 2 bed Silver £325.80   | 3 bed Silver £370.80   |
| 2 bed Gold £361.80     | 3 bed Gold £406.80     |
| 2 bed Platinum £462    | 3 bed Platinum £512    |