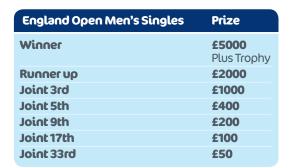

# **England Darts Organisation**

**BDO & EDO Ranked Tournament** 

BDO ranked England Open is an A+ competition (men's & ladies) and England National Singles Open is a B competition (mens & ladies)

total prize fund of over £35,000 in cash available

mens singles winner £5,000 womens singles winner £2,000

A maximum prize fund of £1,000 for achieving a 9 darter on stage extra darts competitions will be available with cash prizes

The event has now opened up to a 4 day event to include The British Pentathlon and an additional Mixed Pairs tournament on the Thursday.

Over £35,000 in prize money, plus holiday vouchers and trophies. The Men's singles winner will receive £5,000 and the Women's singles winner will receive £2,000, with big prizes for all other winners including up to a £1,000 for a 9 dart finish on stage.