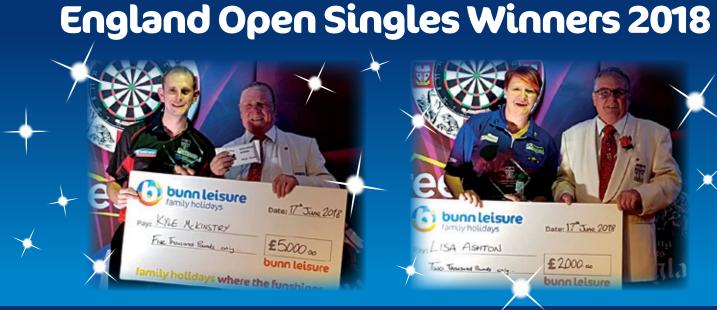

# **England Darts Organisation BDO & EDO Ranked Tournament**

BDO ranked England Open is an A+ competition (men's & ladies) and England National Singles Open is a B competition (mens & ladies)

mens singles winner £5,000 womens singles winner £2,000

Over £37,000 in prize money, plus holiday vouchers and trophies. The Men's singles winner will receive £5.000 and the Women's singles winner will receive £2,000, with big prizes for all other winners including up to a £1.000 for a 9 dart finish on stage. Enter online at: